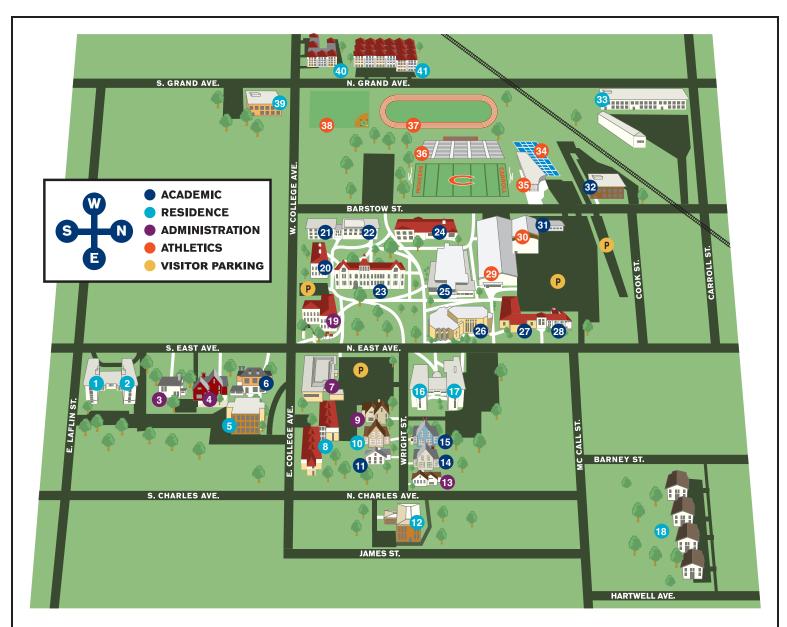

- 1 South Bergstrom Hall
- 2 North Bergstrom Hall
- 3 Sneeden House
- 4 President's House
- 5 Kilgour Hall
- 6 MacAllister Hall
- 7 Campus Center
- 8 New Hall
- 9 Walter Young Center
- 10 Wright House
- 11 Advising Center
- 12 Charles House
- 13 Public Safety Center
- 14 Department of Communication and Sociology
- 15 A. Paul Jones Scholars Hall

- 16 Steele Hall
- 17 Swarthout Hall
- 18 Hartwell Apartments
- 19 Voorhees Hall
- 20 Rankin Hall
- 24 37 77 11
- 21 Maxon Hall
- 22 Lowry Hall
- 23 Main Hall
- 24 Ganfield Gymnasium
- 25 Todd Wehr Memorial Library
- 26 Shattuck Music Center
- Otteson Theatre and Henke Nursing Center
- 28 Humphrey Memorial Chapel and Art Center
- 29 Van Male Fieldhouse

- 30 Van Male Natatorium
- 31 Physical Therapy Building
- 32 Barstow Building
- 33 Carroll Street Apartments
- 34 Kilgour-Trailblazer Tennis Center
- 35 Quad/Graphics Team Center
- 36 Schneider Stadium
- 37 Dennis Punches Track and Field Complex
- 38 Kilgour Field
- 39 College Avenue Apartments
- 40 Pioneer Hall
- 41 New residence hall (opens fall 2011)